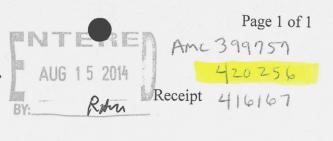

The waiver is signed by an agent; a Power of Attorney was provided giving the agent authority to sign on behalf of the claim owners. However, the Power of Attorney must be current within 3 years. Therefore, you must provide new notarized Powers of Attorney from Daniel Medrano and Crystal Medrano to William Rogers.