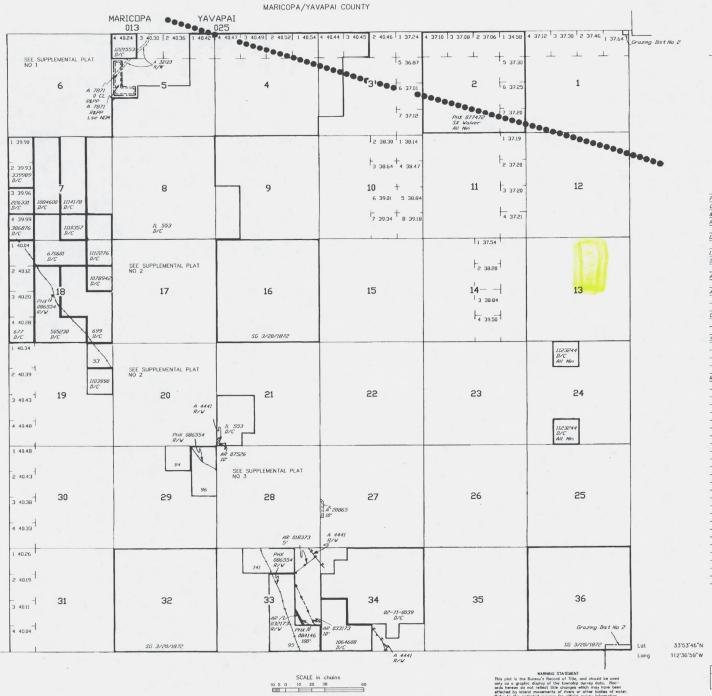

------|------|-------------|
| Casetype Case D                     | Disp              | 14  | 0070N | 0040W | Sect | Sur Typ Sur Num | Suff | Subdivision |

Act Pend

380913 AUTHORIZED

0070N 00

ALIQ

SE;

#### DEPARTMENT OF INTERIOR BUREAU OF LAND MANAGEMENT

Input Parameters for Geographic Report with Land

System Id = CR

Admin State = AZ

Geo State =

**Casetype Begins With** 

## Case Disp Txt = AUTHORIZED, CANCELLED, EXPIRED, PENDING, REJECTED, RELINQUISHED, VOID, WITHDRAWN

Mer Twp Rng = 14 0070N 0040W

Section = 013, 999

Mtrs =

Commodity =

Commodity Txt =

Pending Org =

Pend Org Decode =

**Total Rows Returned:** 

1

NO WARRANTY IS MADE BY BLM FOR USE OF THE DATA FOR PURPOSES NOT INTENDED BY BLM

## TOWNSHIP 7 NORTH RANGE 4 WEST OF THE GILA AND SALT RIVER MERIDIAN, ARIZONA



STATUS OF PUBLIC DOMAIN LAND AND MINERAL TITLES

| INDEX    | TO | SE              | GREGA | TED TRACTS  |  |  |  |  |
|----------|----|-----------------|-------|-------------|--|--|--|--|
| RESURVEY |    | ORIGINAL SURVEY |       |             |  |  |  |  |
| TRACT NO | T  | R               | SEC   | SUBDIVISION |  |  |  |  |
|          |    |                 |       |             |  |  |  |  |
|          | _  | -               |       |             |  |  |  |  |
|          | _  | -               |       |             |  |  |  |  |
|          | -  | -               |       |             |  |  |  |  |
|          |    | -               | +     |             |  |  |  |  |
|          | -  | -               | ++    |             |  |  |  |  |
|          |    | -               |       |